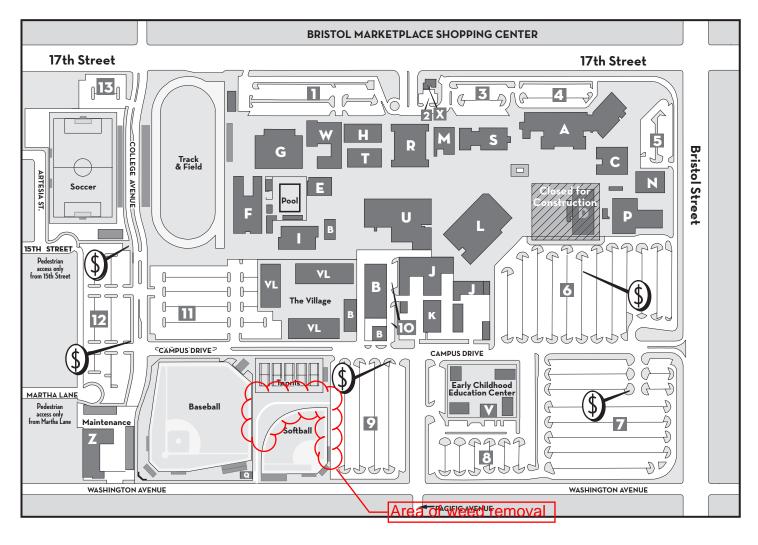

### **Activities:**

Removal of the existing weeds over the retention basins to the North of the Softball Fields. The project is anticipated to be complete by 02/16/16.

**Attachment: Attachment A** 

## SANTA ANA COLLEGE FACILITIES

- ▲ Cesar Chavez Building / Business / Computer Lab
- **B** Middle College High School
- **C** Fine Arts / Art Gallery
- **D** Dunlap Hall (Closed)
- **E** Fitness Center
- **F** Locker Rooms
- **G** Cook Gym
- **H** Hammond Hall
- I Classroom Building
- J Auto Shop / Quick Center
- **K** Welding / Auto / Diesel
- L Nealley Library / Media Services
- M Tessmann Planetarium

- N Music Building
- **P** Phillips Hall Theatre
- Concession
- R Russell Hall
- **S** Administration Building / Admissions / Counseling
- T Technical Arts
- Johnson Center /
  Student Business Office /
  Bookstore / Cafeteria /
  International Students Program
- **V** Early Childhood Education Center
- **VL** The Village
- **W** Exercise Science
- X Security / Safety
- **Z** Maintenance

### **PARKING**

- 1 Staff Parking
- **2-3** Visitor Parking
- **4-5** Staff Parking
- **6-13** Student Parking (except as posted)
  - Permit Dispenser (\$2.00 for 8 hours)

#### **SAC** IS TOBACCO-FREE

Use of tobacco-related products is allowed only in parking lots.

1915-2015 SANTA ANA COLLEGE

**Attachment A** 

CELEBRATED PAST. BOUNDLESS FUTURE.